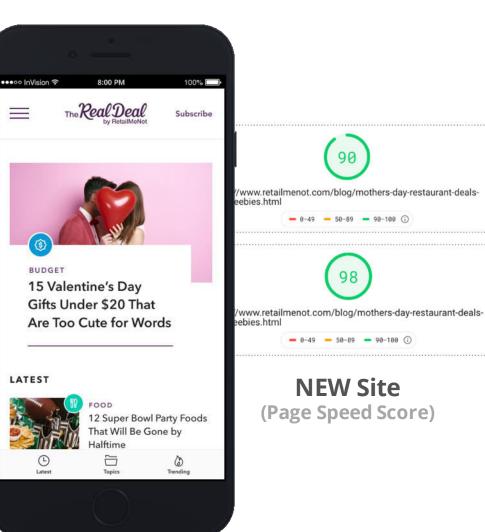

# OLD Site (Page Speed Score)

https://www.retailmenot.com/blog/mothers-day-restaurant-deals-and-freebies.html

- 8-49 - 58-89 - 98-188 ①

https://www.retailmenot.com/blog/mothers-day-restaurant-deals-and-freebies.html

# **Build for Mobile** and Make it FAST!

+63%

+49%

<1.5s

**Mobile Organic Traffic** 

Last 30 days (MoM)

Avg. Session Duration Last 30 days (MoM) Page Load Time (article detail page)

"GLIDE's proficiency in engineering, design and WordPress is undeniable. They gave us a clutter-free design that's already showing improvements across our key metrics"