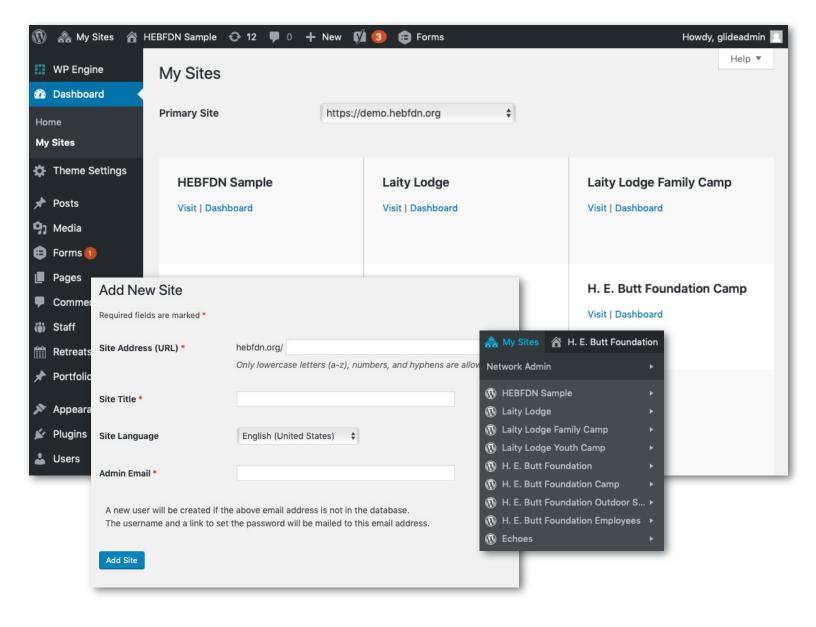

# **Background**

- Grant-making Foundation
- Founded in 1934
- Offering Youth Camps & Family Retreats
- Serving Over 1M Youth
- <u>9 Web Properties</u>

### Our Breakthrough Formula

1

**TECHNOLOGY** 

WordPress & Multisite

2

**STRATEGY** 

Flexible, Modular & Shared Theme

3

**FOCUS** 

Integrated & Collaborative Team

**THE TECHNOLOGY** 

WordPress & Multisite

# Flexible, Modular & Shared Theme

Integrated & Collaborative Team

200 Hrs.

**\$0** 

+128%

Time Saved Each Year in Maintenance

Budget of new rollout costs beyond staff time Increase in pageviews

(30 days / YoY)